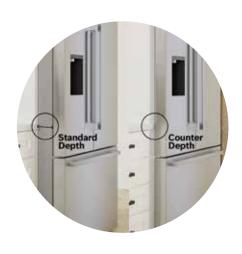

#### Garage shelf for storage flexibility

The garage shelf is equipped on the standard-depth refrigerators, and allows you to tuck away the upper-right shelf to easily store taller items below.

#### Filtered crescent ice

Enjoy bountiful crescent shaped ice, easily accessible from the exterior ice and water dispenser. Use the freezer bin (in counterdepth models only), or fill the freezer drawer for times when you need extra ice available.