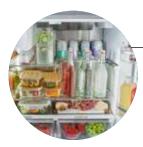

# Organized 2-tiered freezer drawers

A convenient two-tiered freezer drawer system creates extra storage while helping to keep frozen foods more organized.

#### Interior design details

Thoughtfully designed in both form and function, with stunning LED illumination from corner to corner and high-quality durable materials like real glass shelves.

#### VitaFresh Plus™

Balances temperature and of customizable humidity, for the optimal environment for your fruits and vegetables. Two bins allow for ample storage and organization, each bin with separate humidity control.