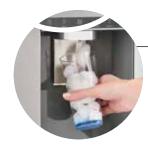

#### **Bottle fill**

Fill your favorite glass or bottle hands-free using Bosch's advanced bottle fill technology.