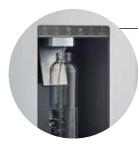

## Filtered external ice and water

Exterior water dispenser lets you enjoy pure, fresh water with the touch of a button or tap of your glass or bottle.

#### **Bottle fill**

Fill your favorite glass or bottle hands-free using Bosch's advanced bottle fill technology.