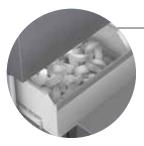

#### Industry's fastest \*efrigerator ice maker\*\*

e QuickIce Pro System™ offers pid ice replenishment, making ρ to 12 lbs. of ice per day, for up to 40 glasses.\*