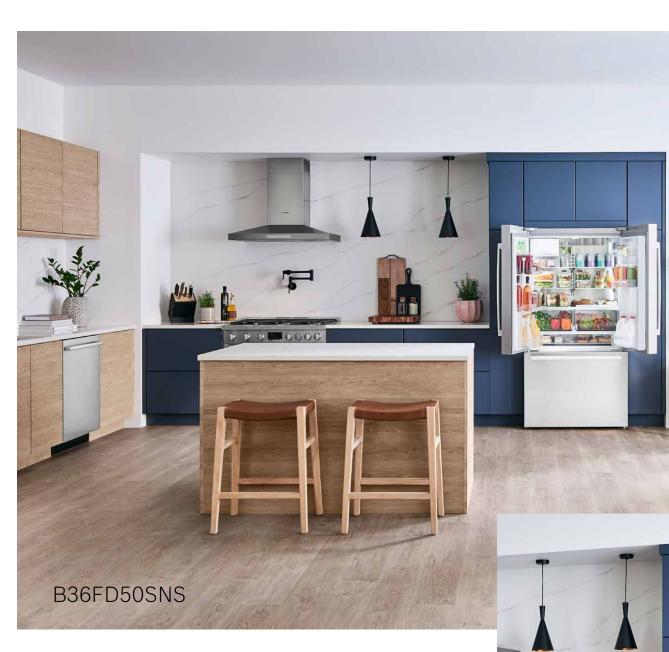

# Features designed to make life a little more chill.

From organization to water filtration, Bosch refrigerators also offer a host of innovative features that help make everyday life a little easier.

# 500 Series Features

#### Industry's fastest \*efrigerator ice maker\*\*

e QuickIce Pro System™ offers pid ice replenishment, making ρ to 12 lbs. of ice per day, for up to 40 glasses.\*

## Filtered external ice and water

Exterior water dispenser lets you enjoy pure, fresh water with the touch of a button or tap of your glass or bottle.

#### **Bottle fill**

Fill your favorite glass or bottle hands-free using Bosch's advanced bottle fill technology.

# Organized 2-tiered freezer drawers

A convenient two-tiered freezer drawer system creates extra storage while helping to keep frozen foods more organized.

#### Filtered crescent ice

Enjoy bountiful crescent shaped ice, easily accessible from the exterior ice and water dispenser. Use the freezer bin (in counterdepth models only), or fill the freezer drawer for times when you need extra ice available.

#### Wide gallon door bins

Featured on both sets of doors, our wide gallon door bins easily accommodate two large, side-byside gallon containers each.

#### Interior design details

Thoughtfully designed in both form and function, with stunning LED illumination from corner to corner and high-quality durable materials like real glass shelves.

#### VitaFresh Plus™

Balances temperature and of customizable humidity, for the optimal environment for your fruits and vegetables. Two bins allow for ample storage and organization, each bin with separate humidity control.

#### MultiAirFlow™

MultiAirFlow™ helps evenly circulate cool fresh air, regulating optimal temperatures throughout the fridge cavity.