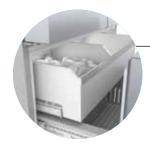

# Organized 2-tiered freezer drawers

A convenient two-tiered freezer drawer system creates extra storage while helping to keep frozen foods more organized.