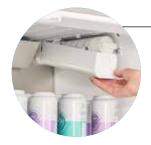

#### Filtered crescent ice

Enjoy bountiful crescent shaped ice, easily accessible from the exterior ice and water dispenser. Use the freezer bin (in counterdepth models only), or fill the freezer drawer for times when you need extra ice available.