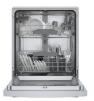

#### Rackmatic®

The RackMatic adjustable middle rack easily adjusts to 9 different positions to allow taller items like stemware to fit, while leaving room for pots and pans below.

#### Rackmatic®

The RackMatic adjustable upper rack easily adjusts to 9 different positions to allow taller items like stemware to fit, while leaving room for pots and pans below.