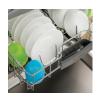

### Standard 3rd Rack

Perfect for loading silverware, large utensils, and measuring cups.

#### Three Racks

Includes a standard 3rd rack for 30% more loading capacity.\*

SGF53B52UC

SGF53B55UC

SGE53B56UC

SGF78B55UC

SGV78B53UC (Custom panel & handle provided by customer.)

SGX78B55UC