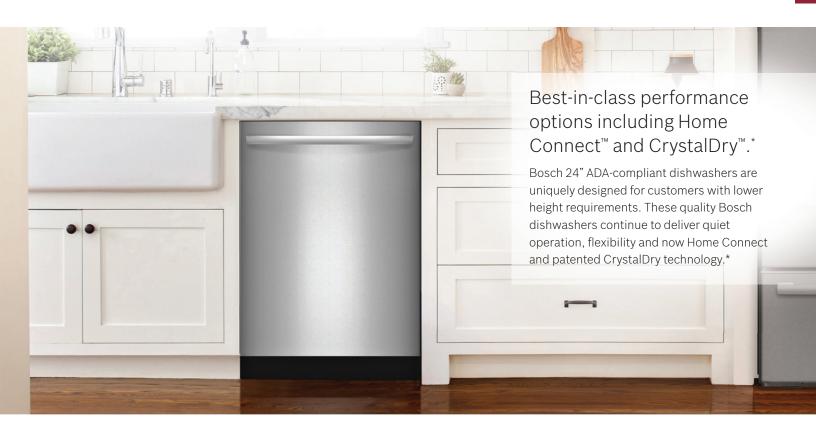

### PrecisionWash®

Intelligent sensors continually scan and check the progress of dishes throughout the cycle, and powerful, precision spray arms go to work targeting every item of every load.

### PrecisionWash®

Advanced sensors scan the load to target every inch of the dishwasher for the ultimate clean, every time.