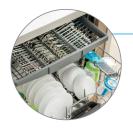

### PrecisionWash®

Intelligent sensors continually scan and check the progress of dishes throughout the cycle, and powerful, precision spray arms go to work targeting every item of every load.

#### PrecisionWash®

Advanced sensors scan the load to target every inch of the dishwasher for the ultimate clean, every time.

### PrecisionWash®

Advanced sensors scan the load to target every inch of the dishwasher for the ultimate clean, every time.