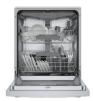

detected and contained.

#### **Product Details**

### 300 Series

- + 46 dBA
- + Home Connect™
- + Water Softener
- + Energy Star Qualified 🥌



+ Water Softener

+ 42 dBA

- + Energy Star Qualified 🚅

800 Series



#### PureDry®

PureDry is a closed drying system that does not pull in outside air and gently whisks moisture away from dishes as they cool. With no heating element, you can safely place plastics anywhere, even the bottom rack.



#### CrystalDry™

Patented CrystalDry technology uses natural minerals to collect moisture and transform it into heat, up to 176°F. The hot air is circulated throughout the tub to dry dishes, and even plastics, for the ultimate dry.



#### Two Racks

Upper and Lower



#### Three Racks

Includes a standard 3rd rack for 30% more loading capacity.\*







SGF53B52UC



SGF53B55UC



SGE53B56UC



SGF78B55UC



SGV78B53UC (Custom panel & handle provided by customer.)



SGX78B55UC





### www.AskBoschLowes.com

- 1. Chat with a knowledgeable representative
- 2. Get answers to all of your Bosch appliance questions
- 3. Obtain product information, inspiration and selling tools
- 4. Gain knowledge of the most current products
- 5. View Lowes / Bosch current promotions
- 6. Order missing parts for displays
- 7. Mobile device optimized