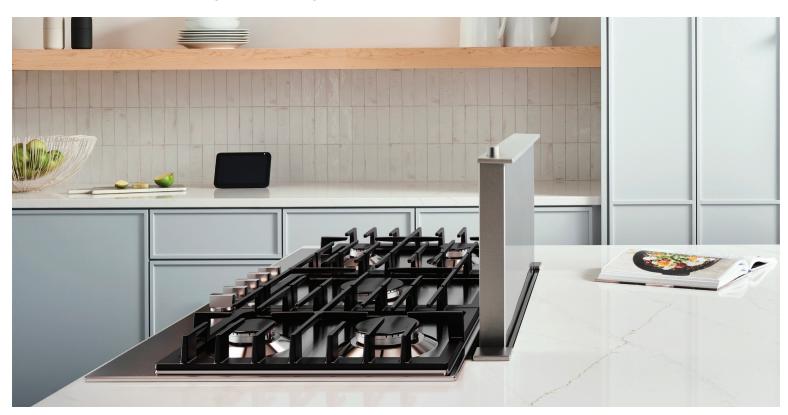

# **Introducing the New Bosch 300 Series Gas Cooktops**

The 300 Series gas cooktops are engineered to deliver perfect results with minimal effort. Bosch gas cooktops feature 4 or 5 high-efficiency gas burners allow you to cook multiple dishes at once.

#### **Continuous grates**

Continuous grates make moving heavy pots easy, so you can cook your favorite dishes with ease.

### Cooking flexibility

Gas cooktop burners feature high heat and low simmer options for optimal cooking flexibility. Powerful 16,000 BTU\* burner for boiling, searing and stir-frying.