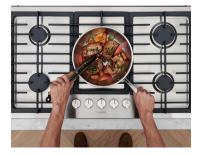

### Cooking flexibility

Gas cooktop burners feature high heat and low simmer options for optimal cooking flexibility. Powerful 16,000 BTU\* burner for boiling, searing and stir-frying.

### Beauty in every detail.

Ease of use

Perfect results are within reach with up-front centralized controls.