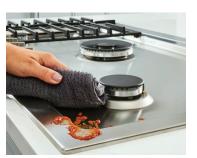

# **Introducing the New Bosch 300 Series Gas Cooktops**

The 300 Series gas cooktops are engineered to deliver perfect results with minimal effort. Bosch gas cooktops feature 4 or 5 high-efficiency gas burners allow you to cook multiple dishes at once.





#### **Continuous grates**

Continuous grates make moving heavy pots easy, so you can cook your favorite dishes with ease.



### Cooking flexibility

Gas cooktop burners feature high heat and low simmer options for optimal cooking flexibility. Powerful 16,000 BTU\* burner for boiling, searing and stir-frying.



### Easy to clean

One-piece stainless steel design makes clean-up easy.



### **Automatic re-ignition**

Electronic re-ignition will automatically re-ignite the burner in case the flame goes out.





## **300 Series Gas Cooktops**



**NGM3450UC** 300 Series 24" 4 Burner Stainless Steel



**NGM3051UC** 300 Series 30" 4 Burner Stainless Steel



**NGM3050UC** 300 Series 30" 5 Burner Stainless Steel



**NGM3650UC** 300 Series 36" 5 Burner Stainless Steel

### Beauty in every detail.



Ease of use

Perfect results are within reach with up-front centralized controls.



### Sleek and timeless design

Every Bosch appliance displays the beauty of function. Heavy-duty metal knobs provide a premium look and feel.



### FlameSafe®

FlameSafe® thermocouple sensing device will switch off the