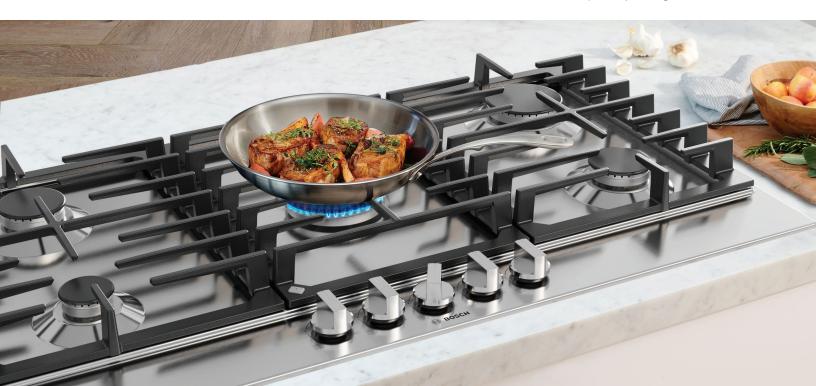

# **Introducing the New Bosch 300 Series Gas Cooktops**

The 300 Series gas cooktops are engineered to deliver perfect results with minimal effort. Bosch gas cooktops feature 4 or 5 high-efficiency gas burners allow you to cook multiple dishes at once.

### Cooking flexibility

Gas cooktop burners feature high heat and low simmer options for optimal cooking flexibility. Powerful 16,000 BTU\* burner for boiling, searing and stir-frying.