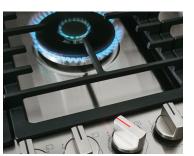

#### **Continuous grates**

Continuous grates make moving heavy pots easy, so you can cook your favorite dishes with ease.

### Cooking flexibility

Gas cooktop burners feature high heat and low simmer options for optimal cooking flexibility. Powerful 16,000 BTU\* burner for boiling, searing and stir-frying.

### Beauty in every detail.

Ease of use

Perfect results are within reach with up-front centralized controls.

### Sleek and timeless design

Every Bosch appliance displays the beauty of function. Heavy-duty metal knobs provide a premium look and feel.

### FlameSafe®

FlameSafe® thermocouple sensing device will switch off the supply of gas if flame temporarily extinguishes.