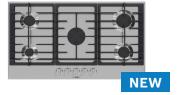

# **Introducing the New Bosch 300 Series Gas Cooktops**

The 300 Series gas cooktops are engineered to deliver perfect results with minimal effort. Bosch gas cooktops feature 4 or 5 high-efficiency gas burners allow you to cook multiple dishes at once.

## **300 Series Gas Cooktops**

**NGM3450UC** 300 Series 24" 4 Burner Stainless Steel

**NGM3051UC** 300 Series 30" 4 Burner Stainless Steel

**NGM3050UC** 300 Series 30" 5 Burner Stainless Steel

**NGM3650UC** 300 Series 36" 5 Burner Stainless Steel