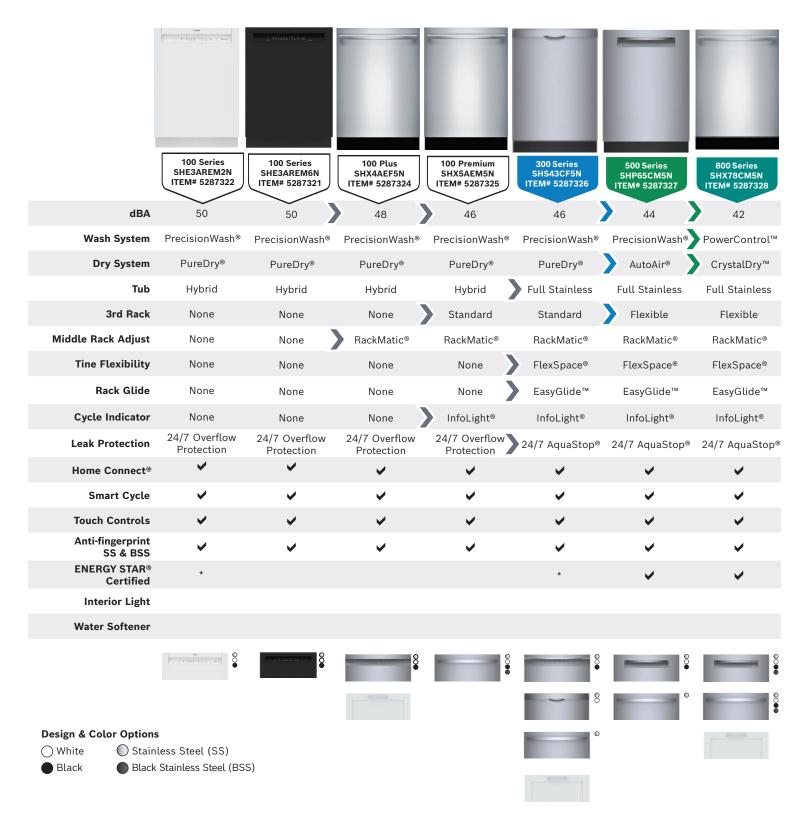

# Big Innovations. Thoughtful little details. That's Bosch.

<sup>\*100</sup> Series - SHE3AEE5N only. 300 Series - SHE53CE5N only. Chart features stocked models. Display models will vary by store. Chart not inclusive of ADA-compliant and German-made models. For more information on all models, visit: www.lowes.com/bosch