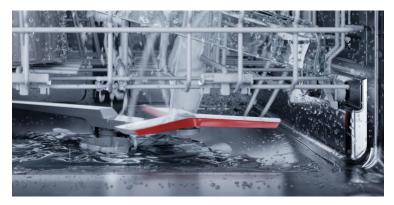

#### The deepest clean with PowerControl™.\*

**PrecisionWash® technology** is featured on every Bosch dishwasher and uses intelligent sensors to assess soil levels and scan progress throughout your cycle.

**PowerControl™ spray arm** enhances **PrecisionWash®** performance by allowing you to select which areas get a targeted clean-no matter where you load your dishes on the bottom rack. So even your most challenging dishes get the deepest clean.