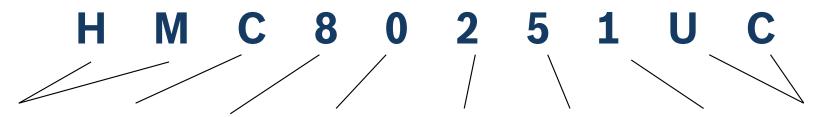

## 2018 Speed Microwave Ovens

| Class             | Туре         | Series                | Size           | Voltage            | Color                  | Counter                   | Country             |
|-------------------|--------------|-----------------------|----------------|--------------------|------------------------|---------------------------|---------------------|
| HM<br>(Microwave) | C<br>(Combi) | <b>8</b> (800 Series) | <b>O</b> (30°) | 1<br>(120v)        | 5<br>(Stainless Steel) | <b>1</b><br>(2014 launch) | UC<br>(U.S./Canada) |
|                   |              |                       | <b>7</b> (27") | <b>2</b><br>(240v) |                        | <b>2</b><br>(2016 launch) |                     |
|                   |              |                       |                |                    |                        |                           |                     |
|                   |              |                       |                |                    |                        |                           |                     |
|                   |              |                       |                |                    |                        |                           |                     |