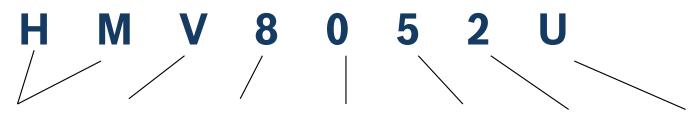

## 2018 OTR / Built-In Microwave / Drawer Microwave

| Class       | Type       | Series       | Size  | Color             | Counter                   | Country  |
|-------------|------------|--------------|-------|-------------------|---------------------------|----------|
| НМ          | V          | 3            | 0     | 2                 | 1                         | U        |
| (Microwave) | (OTR)      | (300 Series) | (30") | (White)           | (1 <sup>st</sup> Series)  | (U.S.)   |
|             | В          | 5            | 4     | 4                 | 2<br>(2014 launch)        | С        |
|             | (Built-In) | (500 Series) | (24") | (Black Stainless) |                           | (Canada) |
|             | D          | 8            |       | 5                 | <b>3</b><br>(2016 launch) |          |
|             | (Drawer)   | (800 Series) |       | (Stainless)       |                           |          |
|             |            |              |       | 6<br>(Black)      | 4<br>(2018 launch)        |          |