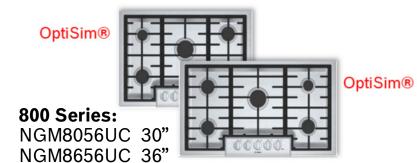

- 16K max. BTU performance
  - (24" 11,5K BTU)
- **New** OptiSim® burner
- Automatic Re-Ignition
- Black metal knobs
- LP Kit Included

- + New 19K max. BTU performance
- + 30" 5 burner
- + Single indicator light
- + Stainless Steel metal knobs
- + Also available in Black or Black Stainless Steel finish