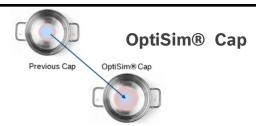

+ indicates set up

- OptiSim® diffuses the heat with a thicker and bigger shape cap that spreads the flame across the bottom of the pot
- Flame sits under the lip of the burner cap
- Simmer delicate sauces by minimizing the risk of scorching
- Wider range of temperature control with better distribution of flames that helps prevent hot spots