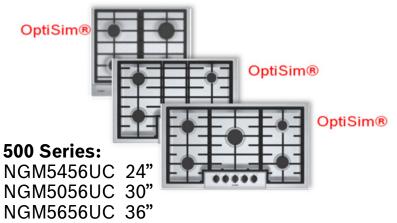

- 16K max. BTU performance
  - (24" 11,5K BTU)
- **New** OptiSim® burner
- Automatic Re-Ignition
- Black metal knobs
- LP Kit Included

- + New 19K max. BTU performance
- + 30" 5 burner
- + Single indicator light
- + Stainless Steel metal knobs
- + Also available in Black or Black Stainless Steel finish