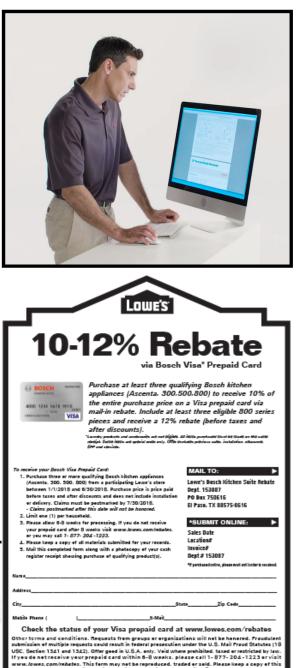

## This Month: New Year! New Bosch Refrigerators!

Bosch refrigerators blend peacefully into any kitchen space. Thoughtful features like premium tempered glass, hidden hinges and crisp LED lighting reveal a tangible level of quality enjoyed with everyday use.

**Dual AirCool System** uses separate cooling systems to maintain ideal temperatures in the fridge and freezer

<u>True flat doors</u> with <u>hidden hinges</u> offers a stylish, built-in look

<u>Retractable shelf</u> for convenient taller, larger item storage

Two <u>humidity-controlled</u> Crisper Drawers

Full-width <u>Chiller Drawer</u> with adjustable divider for extra-cold storage

<u>Anti-fingerprint</u> stainless steel resists smudges & prints and is easy to clean

MultiAirFlow™ Cooling System

True flat doors with hidden hinges

Storable partial shelf

Stainless SteelTouch® luxury dispenser control panel

Humidity controlled Crisper Drawers

Full width Chiller Drawer

Anti-fingerprint Stainless Steel

All-level LED lighting

Energy Star® Qualified

MultiAirFlow<sup>™</sup> Cooling System boosts air circulation throughout so temperature and humidity stay even from top to bottom, all the time

Two <u>MultiBox</u> drawers on rail slider systems provide easily-accessible storage. The unique rippled drawer bases improve air circulation for best preservation.

True flat doors with hidden hinges

Anti-fingerprint Stainless Steel

All-level LED lighting

Energy Star® Qualified

## Did you know?

Bosch offers refrigerators in many different styles like French door, Side by Side and Bottom Freezer Door styles.

For more information on the entire line of Bosch Refrigerators visit www.AskBoschLowes.com.

Quickly access and download spec sheets for all Bosch products including Refrigerators by texting the model number to 21432