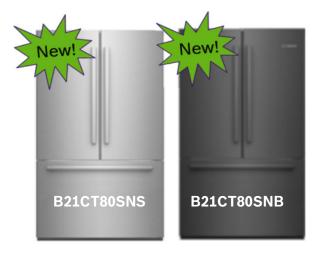

## This Month: New Year! New Bosch Refrigerators!

Bosch refrigerators blend peacefully into any kitchen space. Thoughtful features like premium tempered glass, hidden hinges and crisp LED lighting reveal a tangible level of quality enjoyed with everyday use.

**Dual AirCool System** uses separate cooling systems to maintain ideal temperatures in the fridge and freezer

<u>True flat doors</u> with <u>hidden hinges</u> offers a stylish, built-in look

<u>Retractable shelf</u> for convenient taller, larger item storage

Two <u>humidity-controlled</u> Crisper Drawers

Full-width <u>Chiller Drawer</u> with adjustable divider for extra-cold storage

<u>Anti-fingerprint</u> stainless steel resists smudges & prints and is easy to clean