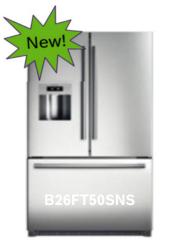

MultiAirFlow™ Cooling System

True flat doors with hidden hinges

Storable partial shelf

Stainless SteelTouch® luxury dispenser control panel

Humidity controlled Crisper Drawers

Full width Chiller Drawer

Anti-fingerprint Stainless Steel

All-level LED lighting

Energy Star® Qualified

MultiAirFlow<sup>™</sup> Cooling System boosts air circulation throughout so temperature and humidity stay even from top to bottom, all the time

Two <u>MultiBox</u> drawers on rail slider systems provide easily-accessible storage. The unique rippled drawer bases improve air circulation for best preservation.