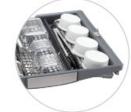

#### FlexSpace™ tines

Easily fold back every other tine on the lower rack in one simple step, so it's easier to fit your largest, bulkiest items.

### Flexible 3rd rack

Expandable wings on both sides easily lower to provide extra height for ramekins, measuring cups and large utensils.