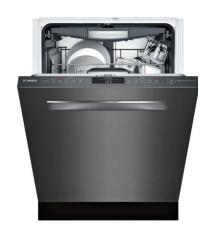

Model: SHPM78W54N

\$899

- 42 dBA: Quietest Dishwasher Brand in the U.S.
- Black Stainless Steel material is scratch and fingerprint resistant, guarding against surface scratches and fingerprints.
- A flexible 3rd rack with fold down sides adds 30% more loading capacity.
- Touch Control Technology allows for quick cycle programming.
- The EasyGlide<sup>TM</sup> rack system provides a smooth glide for easier loading & unloading on the upper rack.
- InfoLight® Beams on Floor to Indicate Dishwasher is Running
- FlexSpace<sup>TM</sup> Tines fold back to fit your larger pots & pans
- AquaStop® Leak Protection Works 24/7

### Flexible 3rd rack

Expandable wings on both sides easily lower to provide extra height for ramekins, measuring cups and large utensils.