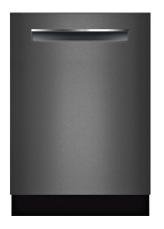

# This Month: New! Black Stainless Steel Dishwasher

From our very beginning, Bosch has embraced a tradition of timeless style rooted in the principles of Bauhaus, a design philosophy that places equal importance on form and function. Featuring streamlined aesthetics that harmoniously blend into the modern kitchen, every Bosch dishwasher represents a heritage of authentic European design that will stand the test of time.

Model: SHPM78W54N

\$899

- 42 dBA: Quietest Dishwasher Brand in the U.S.
- Black Stainless Steel material is scratch and fingerprint resistant, guarding against surface scratches and fingerprints.
- A flexible 3rd rack with fold down sides adds 30% more loading capacity.
- Touch Control Technology allows for quick cycle programming.
- The EasyGlide<sup>TM</sup> rack system provides a smooth glide for easier loading & unloading on the upper rack.
- InfoLight® Beams on Floor to Indicate Dishwasher is Running
- FlexSpace<sup>TM</sup> Tines fold back to fit your larger pots & pans
- AquaStop® Leak Protection Works 24/7