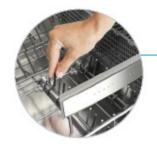

#### FlexSpace™ tines

Easily fold back every other tine on the lower rack in one simple step, so it's easier to fit your largest, bulkiest items.