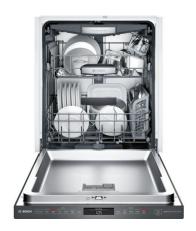

Model: SHPM78W54N

\$899

- 42 dBA: Quietest Dishwasher Brand in the U.S.
- Black Stainless Steel material is scratch and fingerprint resistant, guarding against surface scratches and fingerprints.
- A flexible 3rd rack with fold down sides adds 30% more loading capacity.
- Touch Control Technology allows for quick cycle programming.
- The EasyGlide<sup>TM</sup> rack system provides a smooth glide for easier loading & unloading on the upper rack.
- InfoLight® Beams on Floor to Indicate Dishwasher is Running
- FlexSpace<sup>TM</sup> Tines fold back to fit your larger pots & pans
- AquaStop® Leak Protection Works 24/7