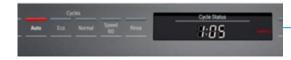

## Touch control

Capacitive touch controls are incredibly responsive, offering easy cycle and option programming at the lightest touch.

#### Quiet

At just 42 dBA, this ultra-quiet dishwasher means life doesn't have to stop just because your dishes need to be cleaned.