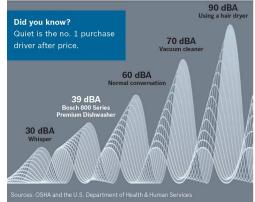

# The Quietest dishwasher brand in the U.S.1

With models as low as 39 dBA, Bosch is the quietest dishwasher brand in the U.S.<sub>1</sub> To reach these new heights of silence, Bosch engineers approached noise reduction from every angle, incorporating 18 unique sound-reducing technologies.

<sup>1</sup>Based on an average of sound ratings for 24" full-size stainless steel tub dishwashers contained in major brands' websites. Major brands defined as TraQline Top 5 Market Share, June 2016.