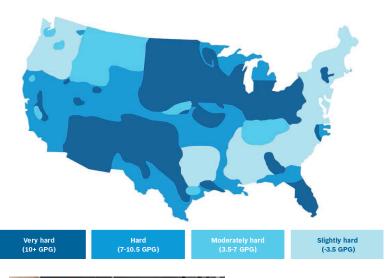

### The easy way to deal with hard water.

Hard water is tough on dishes—and your dishwasher. If you live in a hard water area, glasses may come out looking cloudy or spotted, and your dishes may not get as clean as they should. That's why select 300 Series and ADA dishwashers offer a built-in water softener, which removes hard water spots caused by lime deposits and softens the water to appropriate levels for spot-free, shiny dishes.