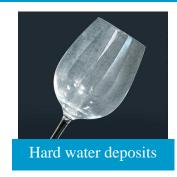

#### Hard water deposits are especially noticeable on glasses.

For more information on the entire line of New Bosch Dishwashers, visit www.bosch-home.com/us. Quickly access and download spec sheets for all Bosch products including the New dishwashers by texting the model number to 21432