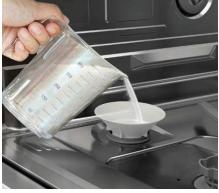

Models 300 Series: SHXM63WS5N 18" & 24" ADA-Compliant Models: SGE53U5\_UC SPE53U5\_UC SG\_68U5\_UC SP\_68U5\_UC SP\_68U5\_UC Softener Salt: 4.4 lbs. SGZ9092UC

#### Softener Salt features

- 1. The salt cleans the softener, reducing hard water deposits and providing a spot-free shine.
- 2. Leaves your dishwasher cleaner by eliminating residue buildup.

Did you know? An easy test to see if you have hard water is to check your dishes for a while residue after coming out of the dishwasher. if the residue comes off with vinegar, you have hard water.