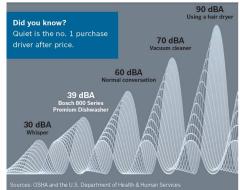

# The Quietest dishwasher brand in the U.S.1

With models as low as 39 dBA, Bosch is the guietest dishwasher brand in the U.S.1 To reach these new heights of silence, Bosch engineers approached noise reduction from every angle, incorporating 18 unique sound-reducing technologies.

> <sup>1</sup>Based on an average of sound ratings for 24" full-size stainless steel tub dishwashers contained in major brands' websites. Major brands defined as TraQline Top 5 Market Share June 2016