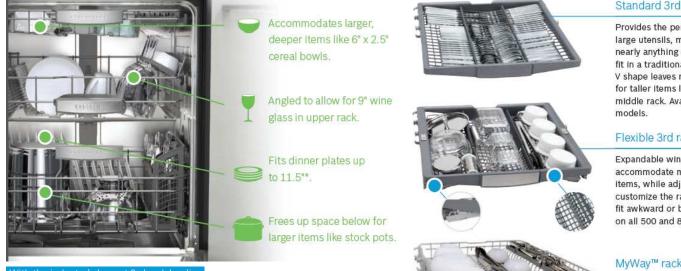

## Standard 3rd rack

Provides the perfect space for flatware, large utensils, measuring cups, or nearly anything else that's difficult to fit in a traditional dishwasher, while its V shape leaves room below both sides for taller items like stemware in the middle rack. Available on all 300 Series

### Flexible 3rd rack

Expandable wings easily lower to accommodate more of your deeper Items, while adjustable tines let you customize the rack's loading space to fit awkward or bulky utensils. Available on all 500 and 800 Series models.

# MyWay<sup>™</sup> rack

MyWay<sup>™</sup> offers more room for more kinds of items in the top rack, such as cereal bowls, whisks, tongs and large measuring cups, creating more freedom in loading below. Available on all 800 Series Premium models.

#### RackMatic® adjustable rack

This remarkable middle rack easily raises or lowers in just one step, even when full. Designed to allow taller items like stemware to fit in the middle rack while leaving room for pots and pans below, it offers three different heights and up to nine separate rack positions