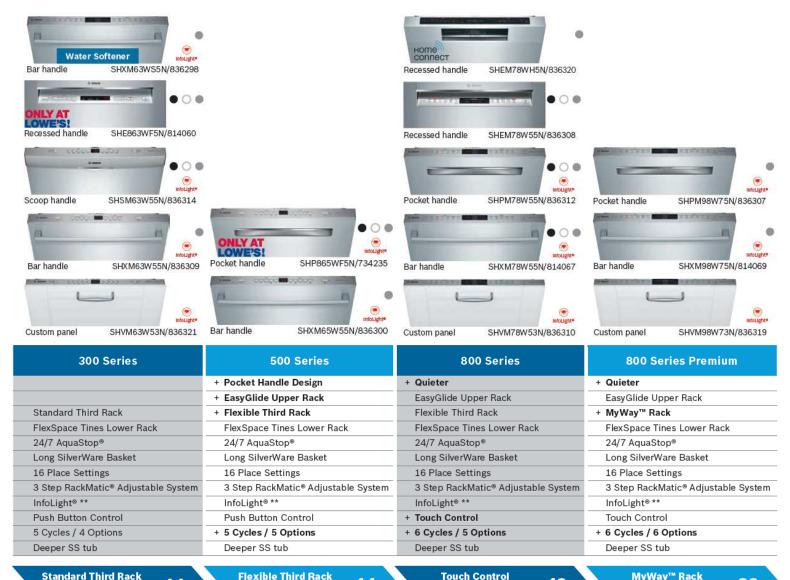

### Lowe's Exclusives

- Common features
- Clean30 Cycle
- DoubleFlex Silverware Basket
- Extra Tall Item Sprinkler
- Additional Flip Tine on Upper Rack (SHE863WF5N)
- + FlexSpace<sup>™</sup> Plus Tines (SHP865WF5N)

# **Bosch Dishwasher Step-Up Guide**

Find a complete dishwasher assortment on Lowes.com/Bosch.

**Standard Third Rack** () **44** (B) ADA & 18" options available

\*Available on all models \*\* SHX/P/V/S Only

**Flexible Third Rack** •» **44**<sub>ава</sub>

() **42** dba ADA & 18" options available

MyWay™ Rack

н» **39**<sub>ав</sub>,