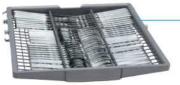

### Standard 3rd rack

Provides the perfect space for flatware, large utensils, measuring cups, or nearly anything else that's difficult to fit in a traditional dishwasher, while its V shape leaves room below both sides for taller items like stemware in the middle rack. Available on all 300 Series models

#### Flexible 3rd rack

Expandable wings easily lower to accommodate more of your deeper items, while adjustable tines let you customize the rack's loading space to fit awkward or bulky utensils. Available on all 500 and 800 Series models.