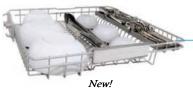

#### FlexSpace™ tines

This convenient new feature lets you fold back every other tine in one simple step, so it's easier to fit your largest, bulkiest Items. Available on lower racks in 300 Series models and up, it helps to hold pots and pans upright, leaving more room for your other dishes.

#### RackMatic® adjustable rack

This remarkable middle rack easily raises or lowers in just one step, even when full. Designed to allow taller items like stemware to fit in the middle rack while leaving room for nots and pans below, it offers three different heights and up to nine separate rack positions.