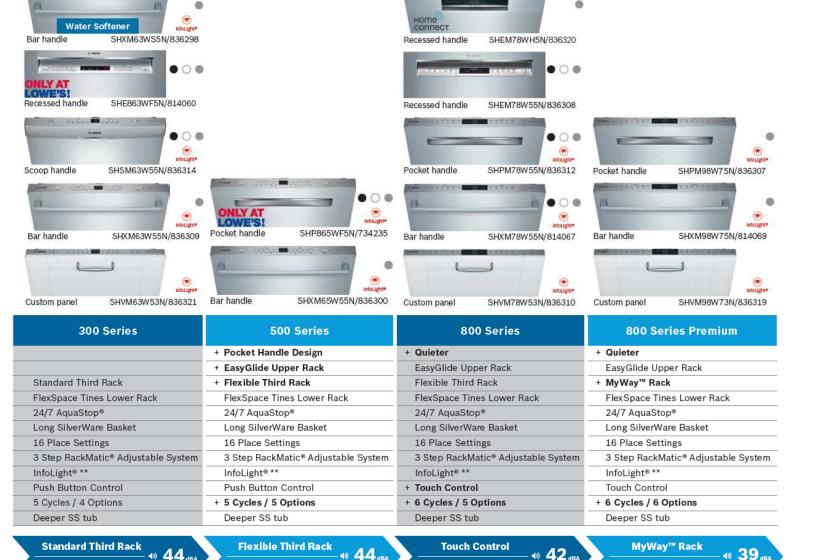

### Lowe's Exclusives

Common features

- Clean30 Cycle
- DoubleFlex Silverware Basket
- Extra Tall Item Sprinkler
- Additional Flip Tine on Upper Rack (SHE863WF5N)
- + FlexSpace™ Plus Tines (SHP865WF5N)

For more information on the entire line of New Third Rack Dishwashers, visit www.AskBoschLowes.com. Quickly access and download spec sheets for all Bosch products including the New Third Rack Dishwashers by texting the model number to 21432

# **Bosch Dishwasher Step-Up Guide**

Find a complete dishwasher assortment on Lowes.com/Bosch.

ADA & 18" options available

ADA & 18" options available