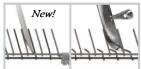

### Standard 3rd rack

Provides the perfect space for flatware, large utensils, measuring cups, or nearly anything else that's difficult to fit in a traditional dishwasher, while its V shape leaves room below both sides for taller items like stemware in the middle rack. Available on all 300 Series models

#### Flexible 3rd rack

Expandable wings easily lower to accommodate more of your deeper items, while adjustable tines let you customize the rack's loading space to fit awkward or bulky utensils. Available on all 500 and 800 Series models.

#### FlexSpace™ tines

This convenient new feature lets you fold back every other tine in one simple step, so it's easier to fit your largest, bulkiest Items. Available on lower racks in 300 Series models and up, it helps to hold pots and pans upright, leaving more room for your other dishes.