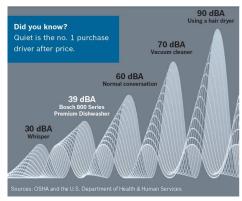

# The Quietest dishwasher brand in the U.S.1

With models as low as 39 dBA, Bosch is the quietest dishwasher brand in the U.S.<sub>1</sub> To reach these new heights of silence, Bosch engineers approached noise reduction from every angle, incorporating 18 unique sound-reducing technologies.

<sup>1</sup>Based on an average of sound ratings for 24" full-size stainless steel tub dishwashers contained in major brands' websites. Major brands defined as TraQline Top 5 Market Share. June 2016.