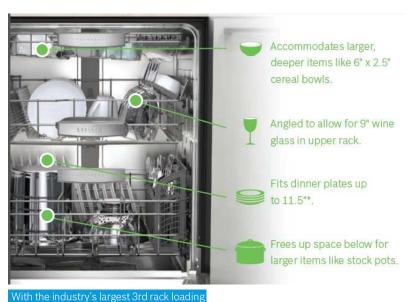

# This Month: New Third Rack Dishwashers

Introducing the all new Bosch dishwasher collection, featuring 3rd racks across all 300, 500, 800 Series models, adding 30% more loading area without sacrificing it elsewhere.

## MyWay™ rack

MyWay™ offers more room for more kinds of items in the top rack, such as cereal bowls, whisks, tongs and large measuring cups, creating more freedom in loading below. Available on all 800 Series Premium models.

the bottom rack for larger items like pots,

<sup>&</sup>lt;sup>1</sup>Vs. major brands with 3rd rack. Major brands defined as TraQline Top 10 Market Share, June 2016.

EasyGlide™ rack system

For a level of quality you can both