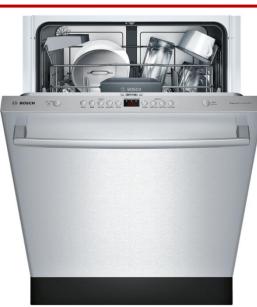

As the Bosch legacy extends from our dish to our kitchen packages, let the **Bosch Ascenta** Dishwasher be the cornerstone of your *kitchen suite* – providing unparalleled quality, exceptional performance, and remarkable versatility without sacrificing the basic fundamentals of safety.

## QUIET

"It is so quiet, I forgot I was doing the dishes until the completion bell rang" Bosch Feature: 46 dBA – quietest Dish brand on the market

## PERFORMANCE

"It makes our old glasses look brand new· Bottom line is quite simple - dirty dishes come out clean and dry·" Bosch Feature: detergent tray and spray arm wash system

Bosch Ascenta Dishwasher SHX5AV55UC CAPACITY / FLEXIBILITY "I like the rack layout... I can pack at least an extra day of dishes compared to the old one" Bosch Feature: flexible flip tines

## QUALITY

"I bought this after having the old dishwasher leaking water all over my kitchen floor... I heard good things about BOSCH but it is far better than I could have imagined." Bosch Feature: 24/7 Overflow Protection System