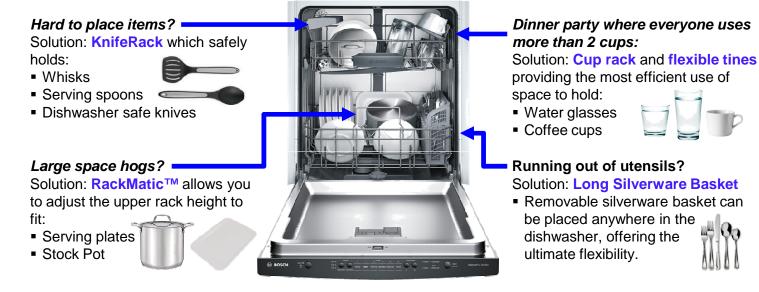

#### How do Bosch Ascenta Dishwashers simplify your kitchen life?

#### Our dishwashers fit every lifestyle - providing the flexibility and capacity to meet your needs

Whether you're washing for yourself, or a whole party, the Bosch Ascenta dishwasher has a place for all of your utensils, glasses and plates. Being conscious of budget, without sacrificing capacity or flexibility, even your hardest to place items have a home in a Bosch Ascenta Dishwasher.