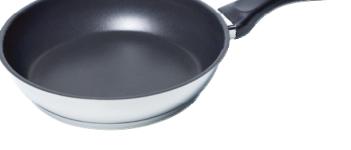

# 10" Cooktop Pan

10" \$99 HEZ390230 - Lowe's Item # 122548 9" \$89 HEZ390220 - Lowe's Item # 122553 8" \$79 HEZ390210 - Lowe's Item # 122616

•Stainless steel pan with aluminum core •Nonstick surface makes it a great option for all frying pan needs