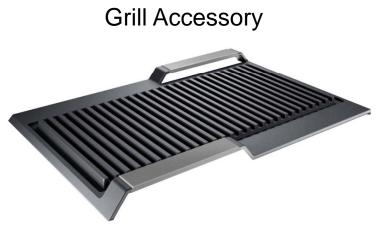

## Help Your Customer Fully Enjoy Their Bosch Cooking Experience!

\$299 HEZ390522 - Lowe's Item # 472500
Converts a cooktop into a grill; works on induction, electric and gas cooking surfaces
Perfect for grilling meat, fish, seafood and vegetables
Oil drip tray keeps meat from cooking in its own fat
Dishwasher safe