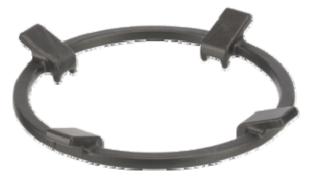

### Wok Ring Grate Attachment

\$59 HEZ298302- Lowe's Item # 472500
Provides extra stability for cooking with roundbottom woks
Designed to work with Bosch gas and dual fuel slidein ranges
Durable enamel cast iron