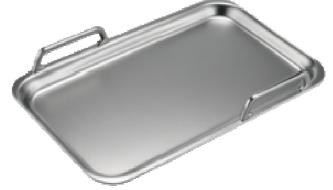

## Teppanyaki Plate

#### \$349 HEZ390512 - Lowe's Item # 472500

Ideally suited for induction cooktops covering the entire surface area; works on induction, electric and gas cooking surfaces
Perfect for flash frying and preparing delicate foods

•Perfect for flash frying and preparing delicate foods •Dishwasher safe