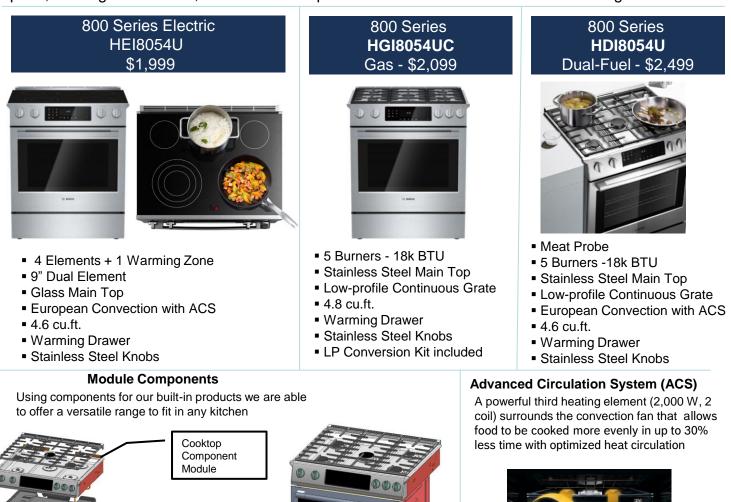

Love a sleek, built-in look but only have room for a range? Replace your freestanding range to a slidein range without changing cabinetry or countertops. These sleek, full-depth ranges optimize counter space, offering five burners, ovens with European convection and a convenient warming drawer.

## Get Answers to your Bosch Appliance Questions...

Oven Component

Module

Range Base Warming Drawer Module

For any additional questions on Bosch appliances, please contact our product specialists through our sales support website: <u>www.askboschlowes.com</u> Live Chat: Mon-Fri 8:30AM to 5:00PM EST. Outside of chat hours? Submit a question and receive a response within 24 Hours.