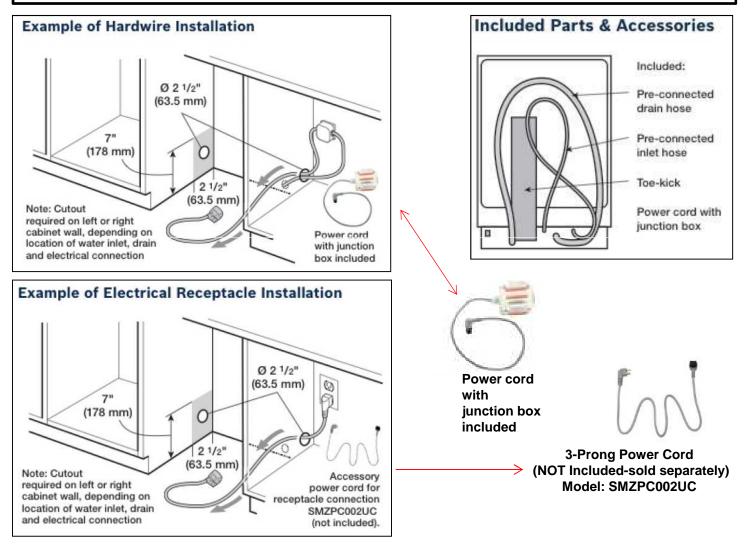

### 300, 500, 800 Series Dishwasher Power Cord

Bosch mainline dishwashers (300, 500 and 800 series) ship with pre-attached hoses. They have the option to be hardwired using the included junction box or can be plugged in using the Bosch 3-prong power cord that is an optional accessory (sold separately).