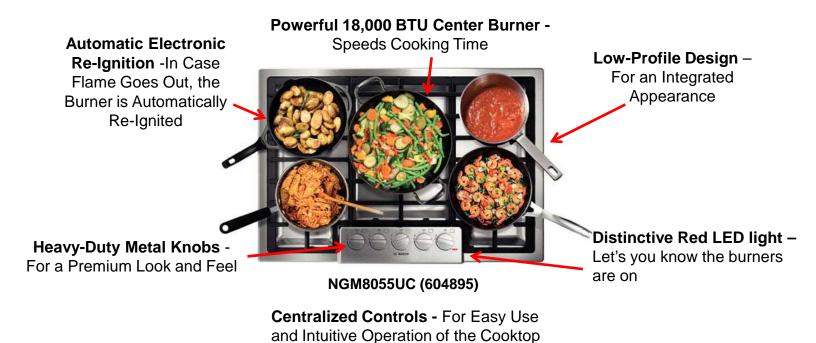

Cooking multiple dishes is easier than ever. The Bosch 30" cooktop features five burners, ingeniously placed, so you can fit more pots and pans at the same time.

Five Burner 30" Cooktop--Same Versatility of 36" Cooktop in Compact 30" Format.

For Kitchens Where Space is Limited

Selling Tip: Every Bosch gas cooktop comes with an LP conversion kit included!