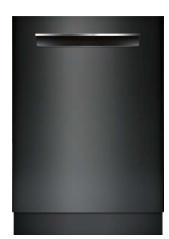

## **Coming Soon.... More Flush Handle Options**

With it's ability to easily integrate into any kitchen, our flush handle design has become one of our most popular dishwasher design choices. Now customers have more color options, as it is available in black, white or stainless steel.

SHP65T55UC (498391)

SHP65T56UC (612567)

SHP65T52UC (612561)

**New 3rd rack** adds versatility and offers 30% more loading capacity

**Detergent Tray** Optimizes Detergent Dissolving

**AquaStop® Leak Protection** Works 24/7