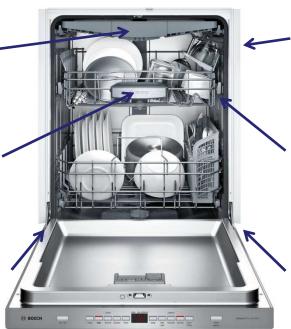

SHP65T55UC (498391)

SHP65T56UC (612567)

SHP65T52UC (612561)

**New 3rd rack** adds versatility and offers 30% more loading capacity

**Detergent Tray** Optimizes Detergent Dissolving

**AquaStop® Leak Protection** Works 24/7

44 dBA, 5 cycles & 5 options

RackMatic® offers 3 height levels, for 9 possible rack positions

**InfoLight**<sup>®</sup> shines on the floor so you know the dishwasher's running.

For any additional questions on Bosch dishwashers, please contact our product specialists through our sales support website: <a href="www.askboschlowes.com">www.askboschlowes.com</a> Live Chat: Mon-Fri 8:30AM to 5:30PM EST Outside of chat hours? Submit a question and receive a response with in 24 Hours.