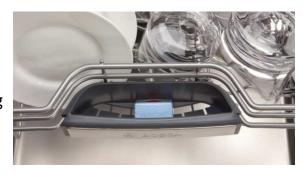

## **Detergent Tray:**

- •Dispenser allows detergent to drop into the tray
- Spray jets are precisely aimed at the tray to dissolve detergent evenly and reduces noise by the jets not spraying the inner door of the dishwasher.
- •Minimizes noise and boosts performance.