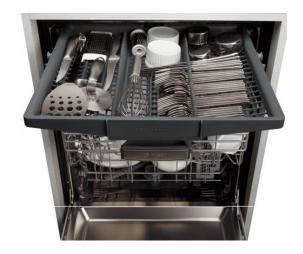

#### 3<sup>rd</sup> Rack adds capacity and improves ease of use:

- •3rd rack adds 30% more capacity when compared to a 2 rack Bosch dishwasher.
- Dedicated rotating spray nozzle ensures proper cleaning even with heavily soiled items.
- •V-shape is perfect for silverware but also for small dishes and larger cutlery items.
- •The additional silverware basket can be placed anywhere in the dishwasher.

#### New RackMatic™ System:

- •Adjust the upper rack in one step, even when loaded; three different heights allows for up to 9 rack positions
- Our racks are designed to fit mixed loads of pots, pans and dishes, allowing for easy cleanup without any hand washing.
- Removable silverware basket can be placed anywhere in the dishwasher, offering ultimate flexibility.