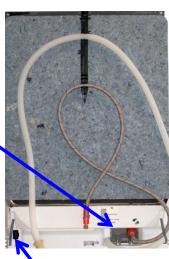

# New & Improved Bosch Dishwasher Installation – 300, 500 & 800 Series

- •Every full stainless steel tub dishwasher comes with a 3/8 braided waterline and a drain hose pre-attached to the base of the dishwasher.
- •Dishwashers come with a factory provided junction box for hardwire installation. An accessory cord is available when a plug-in application is necessary
- •All Bosch dishwashers can be side-mounted without having to purchase an additional mounting kit

Factory Provided: Junction Box - Hardwire Applications

Accessory not included: 3-Prong Cord – Direct Plug-in Applications