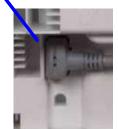

# New & Improved Bosch Dishwasher Installation – 300, 500 & 800 Series

- •Every full stainless steel tub dishwasher comes with a 3/8 braided waterline and a drain hose pre-attached to the base of the dishwasher.
- •Dishwashers come with a factory provided junction box for hardwire installation. An accessory cord is available when a plug-in application is necessary
- •All Bosch dishwashers can be side-mounted without having to purchase an additional mounting kit

Factory Provided: Junction Box - Hardwire Applications

Accessory not included: 3-Prong Cord – Direct Plug-in Applications