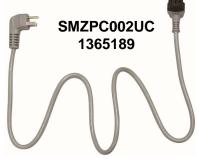

# New & Improved Bosch Dishwasher Installation – 300, 500 & 800 Series

- •Every full stainless steel tub dishwasher comes with a 3/8 braided waterline and a drain hose pre-attached to the base of the dishwasher.
- •Dishwashers come with a factory provided junction box for hardwire installation. An accessory cord is available when a plug-in application is necessary
- •All Bosch dishwashers can be side-mounted without having to purchase an additional mounting kit

Factory Provided: Junction Box - Hardwire Applications

Accessory not included: 3-Prong Cord – Direct Plug-in Applications