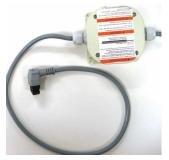

# New & Improved Bosch Dishwasher Installation – 300, 500 & 800 Series

- •Every full stainless steel tub dishwasher comes with a 3/8 braided waterline and a drain hose pre-attached to the base of the dishwasher.
- •Dishwashers come with a factory provided junction box for hardwire installation. An accessory cord is available when a plug-in application is necessary
- •All Bosch dishwashers can be side-mounted without having to purchase an additional mounting kit

Factory Provided: Junction Box - Hardwire Applications

Accessory not included: 3-Prong Cord – Direct Plug-in Applications