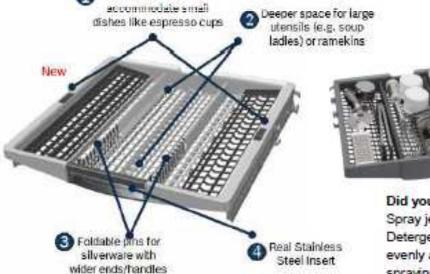

#### New 3rd Rack for Easy Multifunctional Loading

- 3rd rack for ease of loading silverware and small items
- 3 adjustment levels of the new RackMatic for more flexibility
- > 3 inches additional depth in the upper rack
- Dedicated rotating spray nozzle ensures cleaning
- "V Shape" is perfect for cutlery but also for small dishes and larger cutlery items
- The additional silverware basket can be placed anywhere in the dishwasher

#### Did you know?

Spray jets are precisely aimed at the Detergent Tray to dissolve detergent evenly and reduces noise by the jets not spraying the inner door of the dishwasher.

NEW!

Lowes Dishwasher Selector Tool Help your customer choose the right dishwasher every time. Our dishwasher selector tool will deliver a customized recommendation in under three minutes. Scan the QR code to the left and get started.