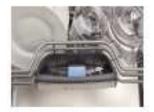

#### Did you know?

Spray jets are precisely aimed at the Detergent Tray to dissolve detergent evenly and reduces noise by the jets not spraying the inner door of the dishwasher.

NEW!

Lowes Dishwasher Selector Tool Help your customer choose the right dishwasher every time. Our dishwasher selector tool will deliver a customized recommendation in under three minutes. Scan the QR code to the left and get started.