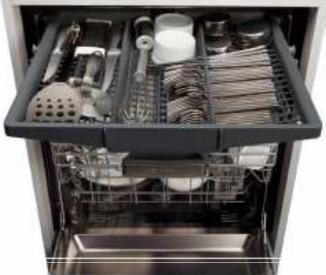

#### New 3rd Rack for Easy Multifunctional Loading

- 3rd rack for ease of loading silverware and small items
- 3 adjustment levels of the new RackMatic for more flexibility
- > 3 inches additional depth in the upper rack
- Dedicated rotating spray nozzle ensures cleaning
- "V Shape" is perfect for cutlery but also for small dishes and larger cutlery items
- The additional silverware basket can be placed anywhere in the dishwasher