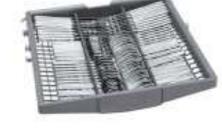

#### New 3rd Rack for Easy Multifunctional Loading

- 3rd rack for ease of loading silverware and small items
- 3 adjustment levels of the new RackMatic for more flexibility
- > 3 inches additional depth in the upper rack
- Dedicated rotating spray nozzle ensures cleaning
- "V Shape" is perfect for cutlery but also for small dishes and larger cutlery items
- The additional silverware basket can be placed anywhere in the dishwasher