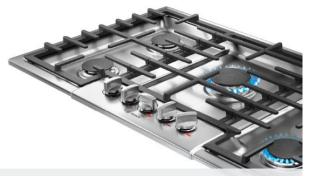

## It's always nice when someone compliments your cooking.

Bosch has been ranked "Highest in Customer Satisfaction with Cooktops"\* by J.D. Power.

\*Bosch received the highest numerical score for cooktops in the proprietary J.D. Power 2015 Kitchen Appliance Study<sup>SM</sup>. Study based on 19,778 total responses measuring eight cooktop brands and measures opinions of consumers about their new appliance purchased in the past 24 months. Proprietary study results are based on experiences and perceptions of consumers surveyed in January-February 2015. Your experiences may vary. Visit jdpower.com.