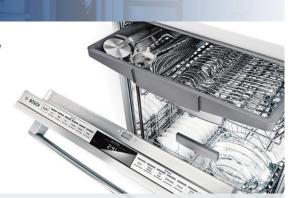

## The quietest dishwasher brand in the U.S. is making a lot of noise.

Bosch has been ranked "Highest in Customer Satisfaction with Dishwashers" by J.D. Power.

Based on an average of sound ratings of 24" Full Size Stainless Steel Tub dishwashers contained in major brands' websites. Major brands defined as TraQline Top 5 Market Share December 2014. Bosch received the highest numerical score for dishwashers in the proprietary J.D. Power 2015 Kitchen Appliance Study<sup>581</sup>. Study based on 19,778 total responses measuring 17 dishwasher brands and measures options of consumers about their new appliance purchased in the past 24 months. Proprietary study results are based on experiences and perceptions of consumers surveyed in January-February 2015. Your experiences may vary. Visit jdpower.com.