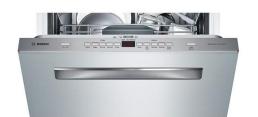

## The quietest dishwasher brand in the U.S. is making a lot of noise.

Bosch has been ranked "Highest in Customer Satisfaction with Dishwashers" by J.D. Power.

Based on an average of sound ratings of 24" Full Size Stainless Steel Tub dishwashers contained in major brands' websites. Major brands defined as TraQline Top 5 Market Share December 2014. Bosch received the highest numerical score for dishwashers in the proprietary J.D. Power 2015 Kitchen Appliance Study<sup>581</sup>. Study based on 19,778 total responses measuring 17 dishwasher brands and measures options of consumers about their new appliance purchased in the past 24 months. Proprietary study results are based on experiences and perceptions of consumers surveyed in January-February 2015. Your experiences may vary. Visit jdpower.com.