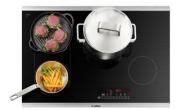

## It's always nice when someone compliments your cooking.

Bosch has been ranked "Highest in Customer Satisfaction with Cooktops"\* by J.D. Power.

\*Bosch received the highest numerical score for cooktops in the proprietary J.D. Power 2015 Kitchen Appliance Study<sup>SM</sup>. Study based on 19,778 total responses measuring eight cooktop brands and measures opinions of consumers about their new appliance purchased in the past 24 months. Proprietary study results are based on experiences and perceptions of consumers surveyed in January-February 2015. Your experiences may vary. Visit jdpower.com.