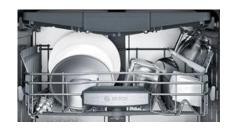

## The quietest dishwasher brand in the U.S. is making a lot of noise.

Bosch has been ranked "Highest in Customer Satisfaction with Dishwashers" by J.D. Power.

Based on an average of sound ratings of 24" Full Size Stainless Steel Tub dishwashers contained in major brands' websites. Major brands defined as TraQline Top 5 Market Share December 2014. Bosch received the highest numerical score for dishwashers in the proprietary J.D. Power 2015 Kitchen Appliance Study<sup>581</sup>. Study based on 19,778 total responses measuring 17 dishwasher brands and measures options of consumers about their new appliance purchased in the past 24 months. Proprietary study results are based on experiences and perceptions of consumers surveyed in January-February 2015. Your experiences may vary. Visit jdpower.com.