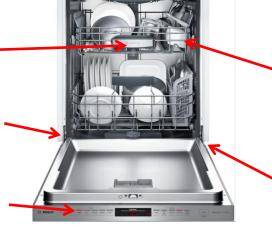

### **800 Series Pocket Handle**

Our pocket handle design is now available in 800 series stainless steel!

This design can easily integrate into any kitchen design.

New 3rd rack adds versatility and offers 30% more loading capacity

**Pocket Handle Design** 

allows this dishwasher to integrate into any kitchen

44 dBA,
5 cycles & 6 options

**RackMatic**® offers 3 height levels, for 9 possible rack positions

AquaStop® Leak Protection works 24/7 to prevent leaks

**Detergent Tray** optimizes

detergent dissolving

**Touch Controls** allow cycle selections with the lightest of touch

**InfoLight®** shines on the floor so you know the dishwasher's running.

SHP68T55UC (612562)