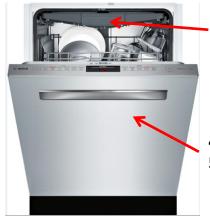

### **800 Series Pocket Handle**

Our pocket handle design is now available in 800 series stainless steel!

This design can easily integrate into any kitchen design.

New 3rd rack adds versatility and offers 30% more loading capacity

**Pocket Handle Design** 

allows this dishwasher to integrate into any kitchen

44 dBA,
5 cycles & 6 options

**RackMatic**® offers 3 height levels, for 9 possible rack positions

AquaStop® Leak Protection works 24/7 to prevent leaks

**Detergent Tray** optimizes

detergent dissolving

**Touch Controls** allow cycle selections with the lightest of touch

**InfoLight®** shines on the floor so you know the dishwasher's running.

SHP68T55UC (612562)