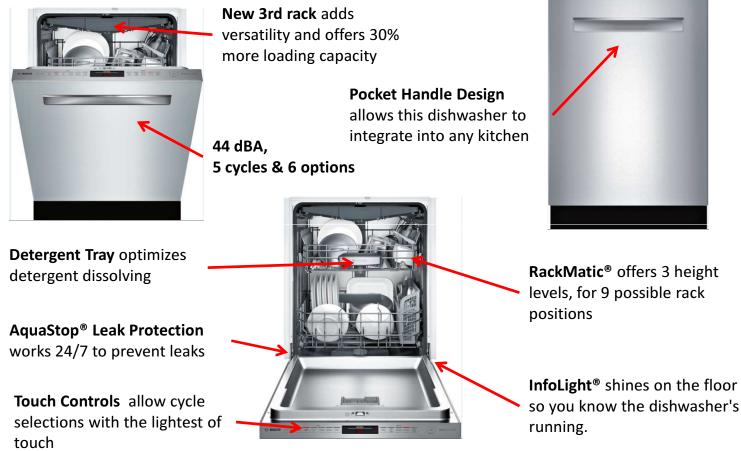

## Our pocket handle design is now available in 800 series stainless steel!

SHP68T55UC (612562)