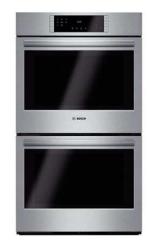

Induction NIT8066SUC (605660)

Gas NGM8055UC (604895)

Electric NEM8066UC (596088)

Bosch wall ovens offer optimum design flexibility while balancing form and function. Bosch wall ovens look great installed together or separately, and can be installed horizontally for perfect design alignment next to another oven, or in a vertical stacked configuration.

Single Oven HBL8651UC (472455)

Double Oven HBL8651UC (472455)

HBL8751UC (472492)

нсся ()

Speed Microwave Oven HMC80151UC (593693)

Warming Drawer HWD5051UC (472471)

Love a sleek, built-in look but only have room for a range? Replace your freestanding range to a slide-in range without changing cabinetry or countertops. These sleek, full-depth ranges optimize counter space, offering five burners, ovens with European convection and a convenient warming drawer.