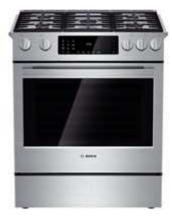

Single Oven HBL8651UC (472455)

Double Oven HBL8651UC (472455)

HBL8751UC (472492)

нсся ()

Speed Microwave Oven HMC80151UC (593693)

Warming Drawer HWD5051UC (472471)

Love a sleek, built-in look but only have room for a range? Replace your freestanding range to a slide-in range without changing cabinetry or countertops. These sleek, full-depth ranges optimize counter space, offering five burners, ovens with European convection and a convenient warming drawer.

Electric HEI8054UC (472505)

Dual Fuel HDI8054UC (605391)