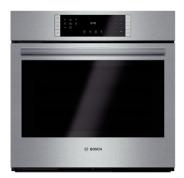

Induction NIT8066SUC (605660)

Gas NGM8055UC (604895)

Electric NEM8066UC (596088)

Bosch wall ovens offer optimum design flexibility while balancing form and function. Bosch wall ovens look great installed together or separately, and can be installed horizontally for perfect design alignment next to another oven, or in a vertical stacked configuration.

Single Oven HBL8651UC (472455)

Double Oven HBL8651UC (472455)

HBL8751UC (472492)

нсся ()

Speed Microwave Oven HMC80151UC (593693)

Warming Drawer HWD5051UC (472471)

Love a sleek, built-in look but only have room for a range? Replace your freestanding range to a slide-in range without changing cabinetry or countertops. These sleek, full-depth ranges optimize counter space, offering five burners, ovens with European convection and a convenient warming drawer.