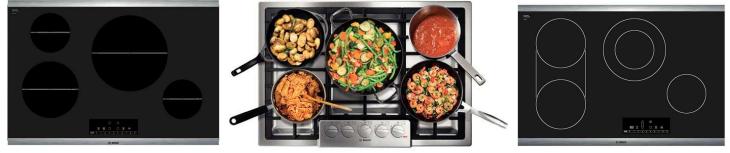

Whether you choose gas, electric or induction, sleek European design and precise cooking performance is built into every Bosch cooktop. High heat and low simmer options on burners offer optimal cooking flexibility. With easy-to-clean glass surfaces and grates as well as solid stainless steel frames and die-cast metal knobs, our quality German engineering really shows.

Induction NIT8066SUC (605660)

Gas NGM8055UC (604895)

Electric NEM8066UC (596088)

Bosch wall ovens offer optimum design flexibility while balancing form and function. Bosch wall ovens look great installed together or separately, and can be installed horizontally for perfect design alignment next to another oven, or in a vertical stacked configuration.