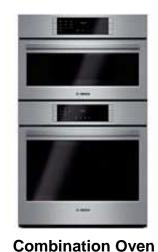

Single Oven HBL8651UC (472455)

Double Oven HBL8651UC (472455)

HBL8751UC (472492)

нсся ()

Speed Microwave Oven HMC80151UC (593693)

Warming Drawer HWD5051UC (472471)

Love a sleek, built-in look but only have room for a range? Replace your freestanding range to a slide-in range without changing cabinetry or countertops. These sleek, full-depth ranges optimize counter space, offering five burners, ovens with European convection and a convenient warming drawer.