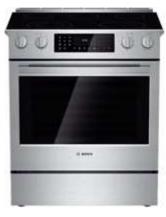

Single Oven HBL8651UC (472455)

Double Oven HBL8651UC (472455)

HBL8751UC (472492)

нсся ()

Speed Microwave Oven HMC80151UC (593693)

Warming Drawer HWD5051UC (472471)

Love a sleek, built-in look but only have room for a range? Replace your freestanding range to a slide-in range without changing cabinetry or countertops. These sleek, full-depth ranges optimize counter space, offering five burners, ovens with European convection and a convenient warming drawer.

Electric HEI8054UC (472505)

Dual Fuel HDI8054UC (605391)