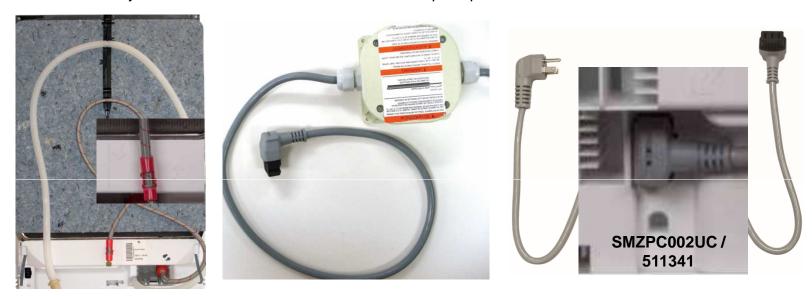

Factory Installed: 3/8" Braided Water Supply Line Did you know?

Factory Provided: Junction Box - Hardwire Applications Accessory: 3-Prong Cord – Direct Plug-in Applications

- All Bosch dishwashers can be side mounted. Hardware is included with every dishwasher.
- Bosch <u>full stainless steel tub</u> dishwashers can be leveled with a set screw in the front of the unit.
- ✤Though the new Bosch dishwashers are deeper, with proper installation, they will still install flush.
- Ensure that one part of the drain hose is at least 20" above the cabinet floor for proper drainage.
- ♦ Make sure the kickplate is secured properly with the screws supplied in the installation package.
- Bosch full stainless steel tub dishwashers have a fully enclosed base for quiet operation and leak protection.